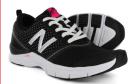

## Features

- · Comfort insert with heel pillow
- · Forefoot Flex Grooves allow extreme flexibility
- Rolled collar for added comfort
- · SBS visible heel tech crash pad
- Synthetic/mesh upper with TPU reinforcement
- CUSH+ is a revolutionarily plush foam compound that's at least 13% softer than lightweight performance foams. CUSH+ offers responsive cushioning and comfort without sacrificing durability or stability.

Please select a size 8 9 10 11 Please select a size ▼

**LIVE INVENTORY**